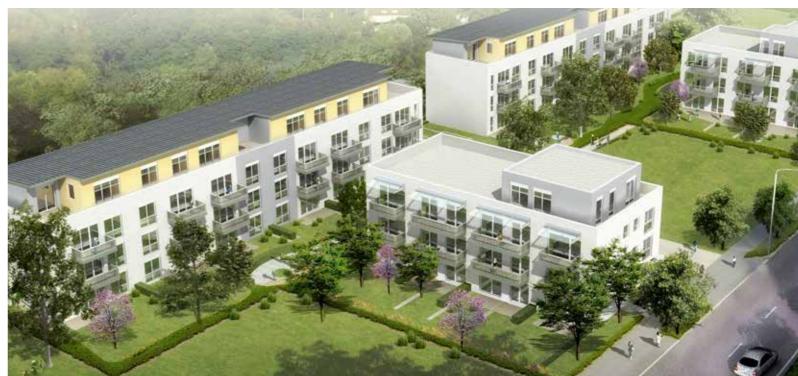

#### Your building would be a garden!

Furthermore, we want to tell the city councils, if public facilities were restored with our paint we could transform **your city into a forest**. It could be achieved simply with paint. We want to obtain the same effect as 1,000,000 trees, then a greener and more sustainable world would be possible!