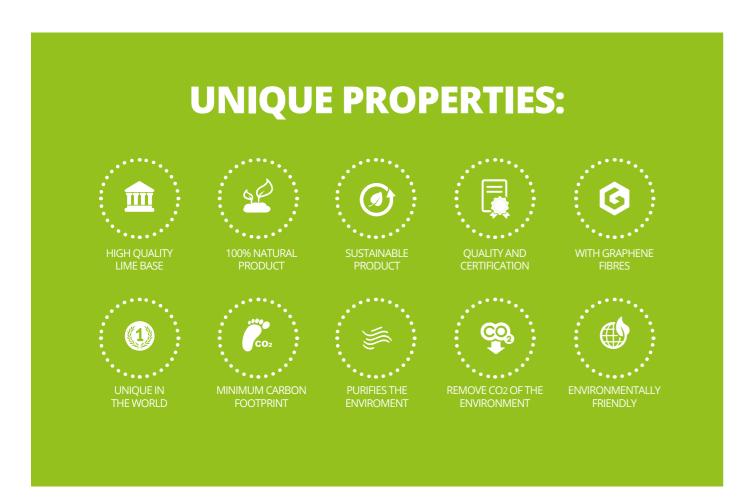

## HOW DOES OUR PAINT ABSORBS CO<sub>2</sub>?

It is possible thanks to the raw materials. We have remade a paint that already existed and has been used for hundreds of years: **a natural lime based paint.** It absorbs CO2 during its carbonation process which helps reduce the CO2 in the air, it is a **highly breathable paint**, it has natural antibacterial and insect repellent properties.

It is a material found in the nature and can help us to transform our home into an eco-friendly place. But that is not all, we have improved the paint by adding Graphene fibres that optimize its properties and gives it durability.

"A 100% NATURAL PRODUCT"