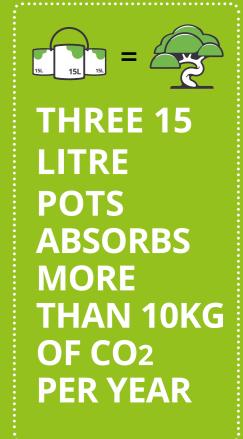

Transform your home into a tree!

The method is very simple. Three 15 litre pots of our paint absorbs more than 10Kg of CO2, the same amount as an adult tree weighing 250kg in one year.

GRAPHENSTONE / MY HOME IS A TREE www.myhomeisatree.com/in www.myhomeisatree.com/in www.myhomeisatree.com/in